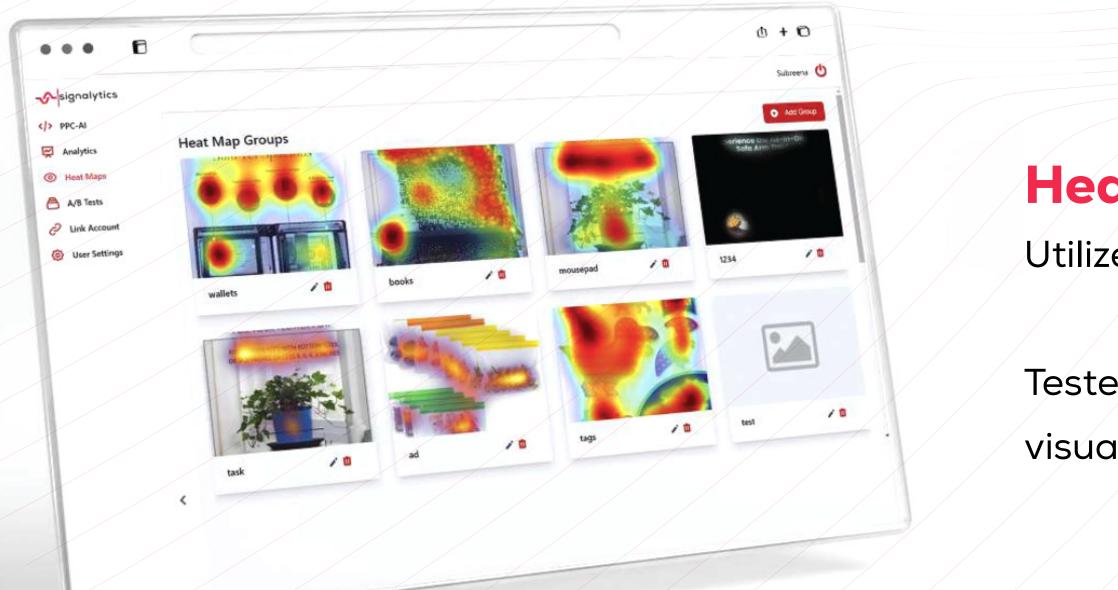

### Heatmapping for Image Optimization:

Utilized heatmaps to analyze customer interaction with images.

Tested and optimized images based on heatmapping insights to enhance visual elements that attract and engage potential buyers.