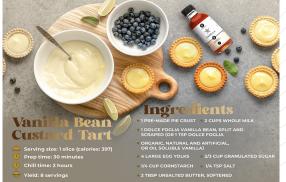

Exciting
 Excelling

 1/2 inp. - 1 inp. Per Namilard Raint Nam

Press pie crust into a 9-inch tart pan and prick the bottom with a fork. Bake for 15 minutes with weights, then remove and bake for an additional 10-15 minutes. Heat milk and vanilla, let vanilla steep for 10 minutes. In a large bowl, whisk egg yolks, sugar, cornstarch, and salt.

Satisfy your sweet tooth with the irresistible taste of vanilla-infused desserts. Perfect for sorbets, granita, frostir fondues, mousses, puddings,

icecreams, custards, candie