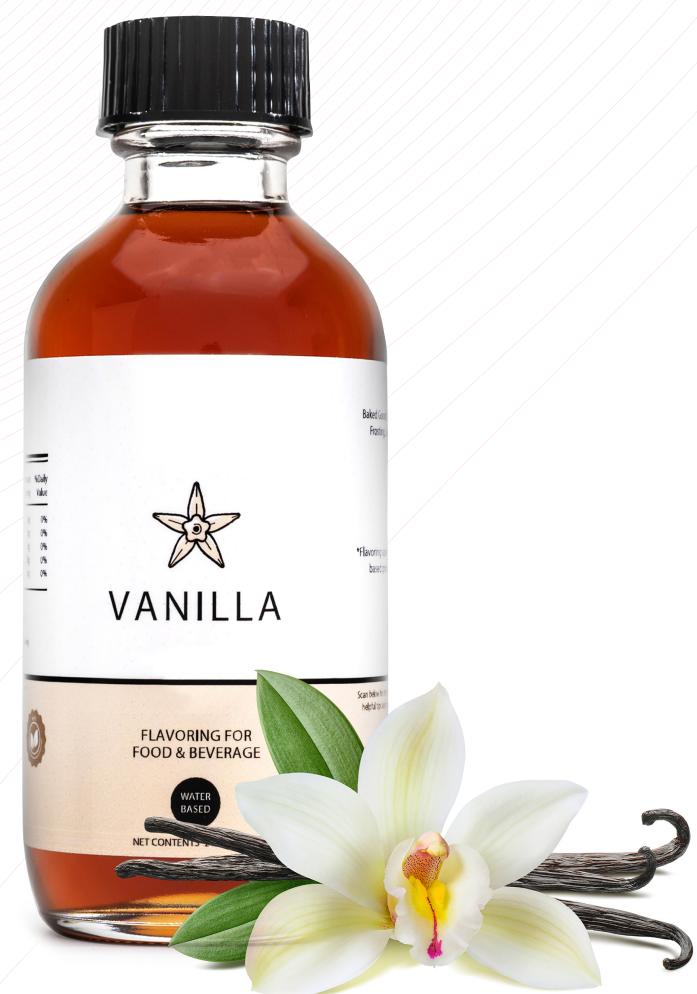

#### Introduction:

Embark on a captivating journey where strategic optimization turned the tide for our client, a seller of flavoring extracts on Amazon. Witness an extraordinary 304% increase in conversion rates, transforming the product from an underperformer to a sales powerhouse. In this case study, discover the innovative tactics employed to breathe new life into the listing, making it a beacon for those looking to elevate their Amazon game.

### **Challenges:**

The product faced a daunting challenge with a meager 5% conversion rate. A comprehensive audit revealed unappealing images, lackluster SEO, and a ranking juice of 524,900, paling in comparison to competitors with six to seven figures. The absence of a brand story and lifestyle images in Enhanced Brand Content (EBC) further hindered the product's potential. Alt text in the image backend was nonexistent.

### • Premium Enhanced Brand Content (EBC):

Upgraded from basic EBC to premium, featuring beautiful carousel module imagery highlighting every product fea ture and benefit.

Introduced lifestyle imagery, allowing customers to envision themselves using the product. Included an inspiring recipe, adding value and motivation for customers to make a purchase.